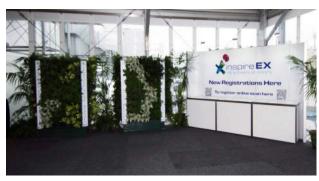

## standard

optimum

trough

p: 1800 631 365 w: www.tpr.com.au

Tropical Plant Rentals has developed three plant wall systems to deliver eye catching displays for event hire; Cabinet Green Wall, TPR290 Green Wall and Media Wall. Cabinet Green Wall is finished in fibreglass and features a single wall of living plants, TPR290 Wall features four walls of living plants, and Media Wall features a single wall of real plant foliage combined with signage in a checkerboard design. Just superb!

sponsor promotion (tpr media wall)

expo stand (tpr cabinet wall)

registration (tpr290 wall)