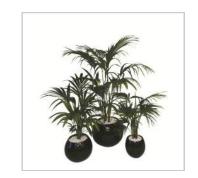

screening space defining enhancing

Tropical Plant Rentals has three pot ranges from which to choose; Standard, Optimum and Trough. Standard cotta pots and cotta troughs make ideal event pots, being lightweight and also easily colour matched, should a colour other than our standard terracotta, black or white be required. Fibreglass pots are also available for upmarket style.

## standard

optimum

trough

p: 1800 631 365 w: www.tpr.com.au

Tropical Plant Rentals has developed three plant wall systems to deliver eye catching displays for event hire; Cabinet Green Wall, TPR290 Green Wall and Media Wall. Cabinet Green Wall is finished in fibreglass and features a single wall of living plants, TPR290 Wall features four walls of living plants, and Media Wall features a single wall of real plant foliage combined with signage in a checkerboard design. Just superb!