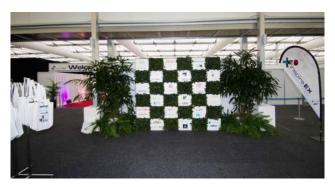

## standard

optimum

trough

p: 1800 631 365 w: www.tpr.com.au

Tropical Plant Rentals has developed three plant wall systems to deliver eye catching displays for event hire; Cabinet Green Wall, TPR290 Green Wall and Media Wall. Cabinet Green Wall is finished in fibreglass and features a single wall of living plants, TPR290 Wall features four walls of living plants, and Media Wall features a single wall of real plant foliage combined with signage in a checkerboard design. Just superb!

sponsor promotion (tpr media wall)

expo stand (tpr cabinet wall)

registration (tpr290 wall)