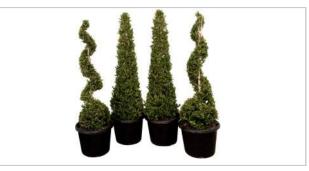

group plantings

single specimens

hedging

Tropical Plant Rentals' nursery has grown and nurtured specific plants to provide multiple screening and hedging solutions. Options range in density and height and include olive, topiary and magnolia specimens for open screening to conifer, ficus, and viburnum specimens for dense screening. Whether you need a screen to obliterate an unsightly area or a screen to provide an aesthetic backdrop, we'll have the solution.