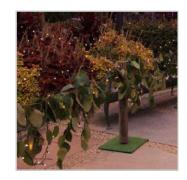

group plantings

single specimens

hedging

Tropical Plant Rentals' nursery has grown and nurtured specific plants to provide multiple screening and hedging solutions. Options range in density and height and include olive, topiary and magnolia specimens for open screening to conifer, ficus, and viburnum specimens for dense screening. Whether you need a screen to obliterate an unsightly area or a screen to provide an aesthetic backdrop, we'll have the solution.