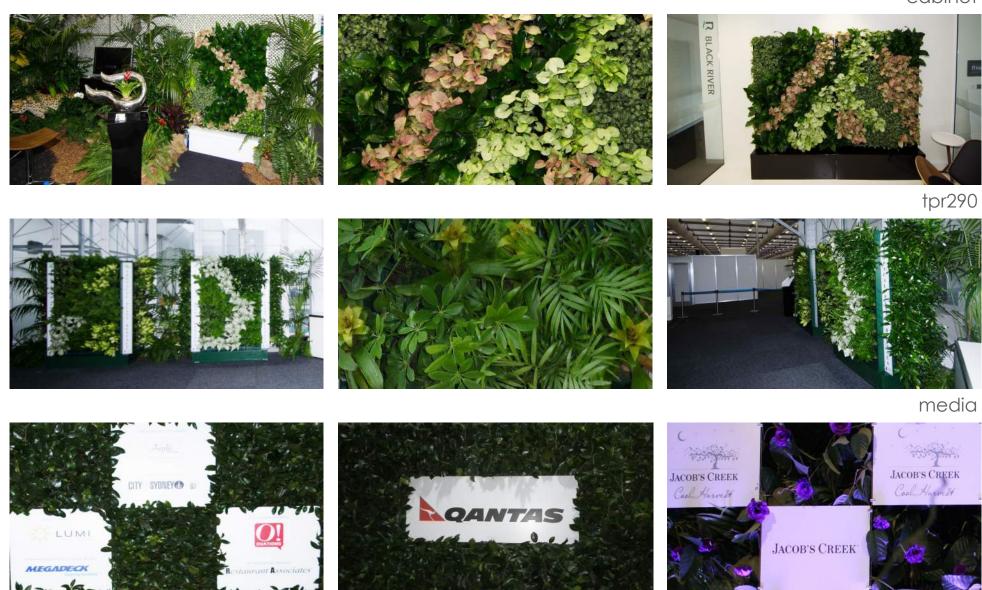

## standard

optimum

trough

p: 1800 631 365 w: www.tpr.com.au

Tropical Plant Rentals has developed three plant wall systems to deliver eye catching displays for event hire; Cabinet Green Wall, TPR290 Green Wall and Media Wall. Cabinet Green Wall is finished in fibreglass and features a single wall of living plants, TPR290 Wall features four walls of living plants, and Media Wall features a single wall of real plant foliage combined with signage in a checkerboard design. Just superb!

sponsor promotion (tpr media wall)

expo stand (tpr cabinet wall)

registration (tpr290 wall)