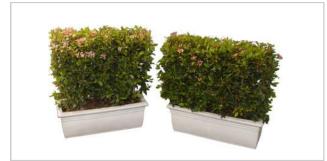

group plantings

single specimens

hedging

Tropical Plant Rentals' nursery has grown and nurtured specific plants to provide multiple screening and hedging solutions. Options range in density and height and include olive, topiary and magnolia specimens for open screening to conifer, ficus, and viburnum specimens for dense screening. Whether you need a screen to obliterate an unsightly area or a screen to provide an aesthetic backdrop, we'll have the solution.