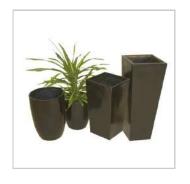

screening space defining enhancing

Tropical Plant Rentals has three pot ranges from which to choose; Standard, Optimum and Trough. Standard cotta pots and cotta troughs make ideal event pots, being lightweight and also easily colour matched, should a colour other than our standard terracotta, black or white be required. Fibreglass pots are also available for upmarket style.

## standard

optimum

trough

p: 1800 631 365 w: www.tpr.com.au

Tropical Plant Rentals has developed three plant wall systems to deliver eye catching displays for event hire; Cabinet Green Wall, TPR290 Green Wall and Media Wall. Cabinet Green Wall is finished in fibreglass and features a single wall of living plants, TPR290 Wall features four walls of living plants, and Media Wall features a single wall of real plant foliage combined with signage in a checkerboard design. Just superb!