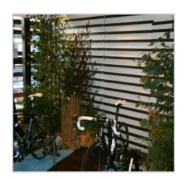

group plantings

single specimens

hedging

Tropical Plant Rentals' nursery has grown and nurtured specific plants to provide multiple screening and hedging solutions. Options range in density and height and include olive, topiary and magnolia specimens for open screening to conifer, ficus, and viburnum specimens for dense screening. Whether you need a screen to obliterate an unsightly area or a screen to provide an aesthetic backdrop, we'll have the solution.