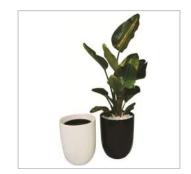

screening space defining enhancing

Tropical Plant Rentals has three pot ranges from which to choose; Standard, Optimum and Trough. Standard cotta pots and cotta troughs make ideal event pots, being lightweight and also easily colour matched, should a colour other than our standard terracotta, black or white be required. Fibreglass pots are also available for upmarket style.