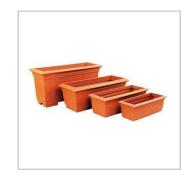

screening space defining enhancing

Tropical Plant Rentals has three pot ranges from which to choose; Standard, Optimum and Trough. Standard cotta pots and cotta troughs make ideal event pots, being lightweight and also easily colour matched, should a colour other than our standard terracotta, black or white be required. Fibreglass pots are also available for upmarket style.