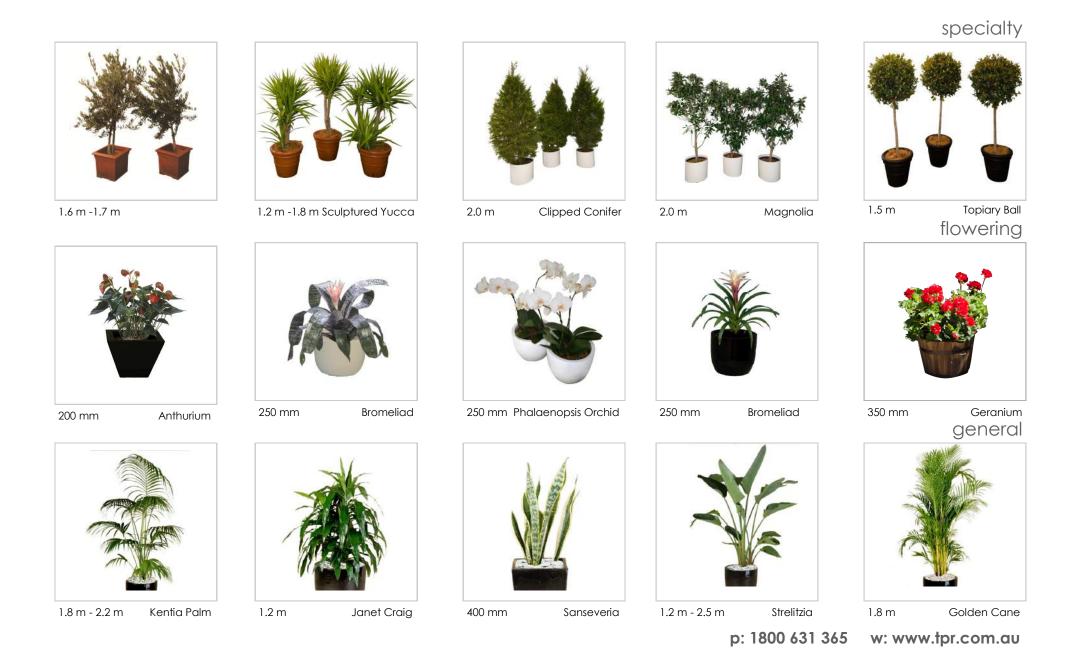

## vineyards

tropical

australiana

p: 1800 631 365 w: www.tpr.com.au

Tropical Plant Rentals has a nursery on the outskirts of Sydney with a vast array of plants to enhance your event. Plant options are extensive with three ranges from which to choose: Specialty, Flowering and General. Whether you need vines for a vineyard, kentia palms to screen an area, or a large cactus for a Mexican night, we' re bound to have it in stock. And if you need something extraordinary, we should be able to source it! (Just a small selection of plant options are displayed)