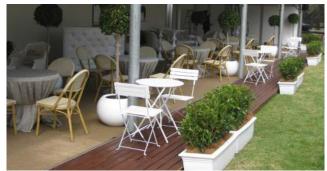

screening space defining enhancing

Tropical Plant Rentals has three pot ranges from which to choose; Standard, Optimum and Trough. Standard cotta pots and cotta troughs make ideal event pots, being lightweight and also easily colour matched, should a colour other than our standard terracotta, black or white be required. Fibreglass pots are also available for upmarket style.

special event wedding corporate event