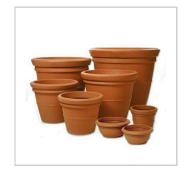

screening space defining enhancing

Tropical Plant Rentals has three pot ranges from which to choose; Standard, Optimum and Trough. Standard cotta pots and cotta troughs make ideal event pots, being lightweight and also easily colour matched, should a colour other than our standard terracotta, black or white be required. Fibreglass pots are also available for upmarket style.