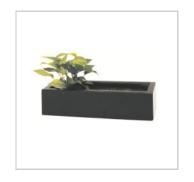

screening space defining enhancing

Tropical Plant Rentals has three pot ranges from which to choose; Standard, Optimum and Trough. Standard cotta pots and cotta troughs make ideal event pots, being lightweight and also easily colour matched, should a colour other than our standard terracotta, black or white be required. Fibreglass pots are also available for upmarket style.