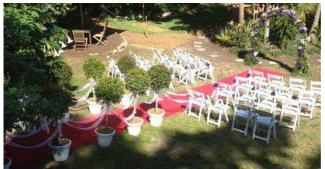

screening space defining enhancing

Tropical Plant Rentals has three pot ranges from which to choose; Standard, Optimum and Trough. Standard cotta pots and cotta troughs make ideal event pots, being lightweight and also easily colour matched, should a colour other than our standard terracotta, black or white be required. Fibreglass pots are also available for upmarket style.

special event wedding corporate event