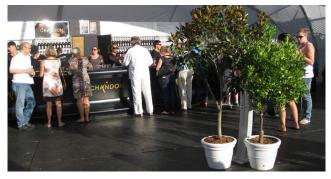

screening space defining enhancing

Tropical Plant Rentals has three pot ranges from which to choose; Standard, Optimum and Trough. Standard cotta pots and cotta troughs make ideal event pots, being lightweight and also easily colour matched, should a colour other than our standard terracotta, black or white be required. Fibreglass pots are also available for upmarket style.

special event wedding corporate event