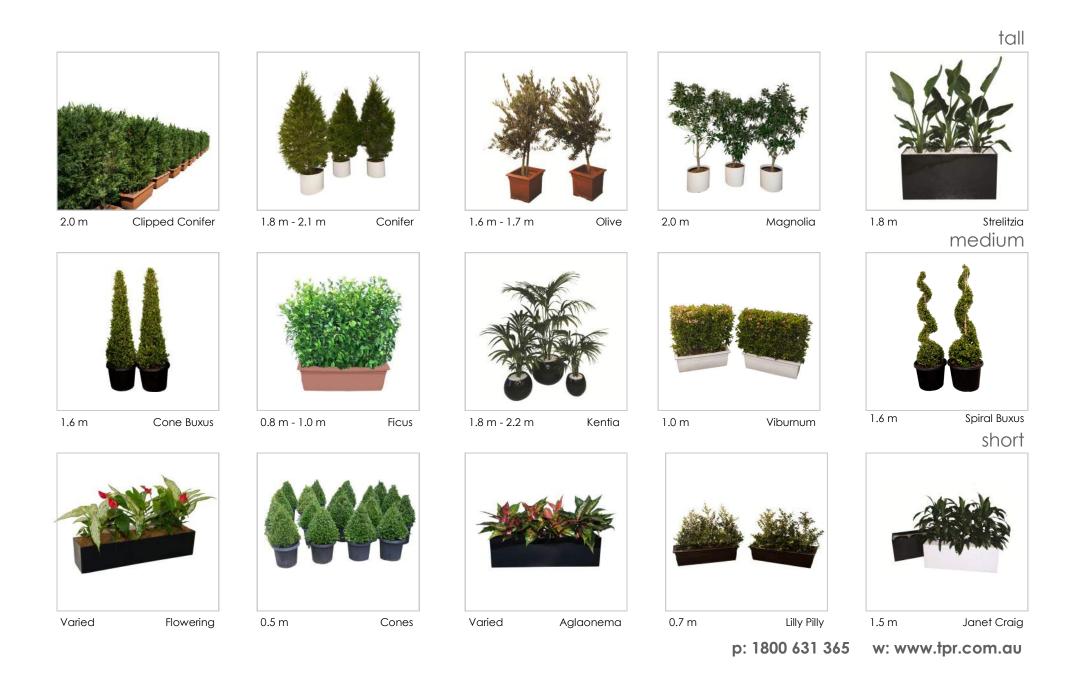

## vineyards

tropical

australiana

p: 1800 631 365 w: www.tpr.com.au

Tropical Plant Rentals has a nursery on the outskirts of Sydney with a vast array of plants to enhance your event. Plant options are extensive with three ranges from which to choose: Specialty, Flowering and General. Whether you need vines for a vineyard, kentia palms to screen an area, or a large cactus for a Mexican night, we' re bound to have it in stock. And if you need something extraordinary, we should be able to source it! (Just a small selection of plant options are displayed)