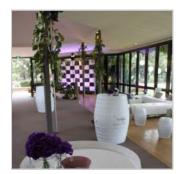

screening space defining enhancing

Tropical Plant Rentals has three pot ranges from which to choose; Standard, Optimum and Trough. Standard cotta pots and cotta troughs make ideal event pots, being lightweight and also easily colour matched, should a colour other than our standard terracotta, black or white be required. Fibreglass pots are also available for upmarket style.

## standard

optimum

trough

p: 1800 631 365 w: www.tpr.com.au

Tropical Plant Rentals has developed three plant wall systems to deliver eye catching displays for event hire; Cabinet Green Wall, TPR290 Green Wall and Media Wall. Cabinet Green Wall is finished in fibreglass and features a single wall of living plants, TPR290 Wall features four walls of living plants, and Media Wall features a single wall of real plant foliage combined with signage in a checkerboard design. Just superb!